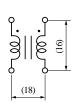

## KEMET, SC-JV, AC Line Filters, Common Mode, 0.044 H, -30/+50%

| Dimensions |            |
|------------|------------|
| L          | 35mm MAX   |
| Т          | 25mm MAX   |
| Н          | 40mm MAX   |
| LL         | 5mm +/-2mm |
| S          | 16mm NOM   |