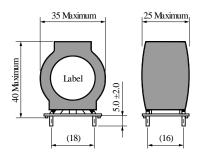

## KEMET, SC-JV, AC Line Filters, Common Mode, 0.044 H, -30/+50%

| Dimensions |            |
|------------|------------|
| L          | 35mm MAX   |
| Т          | 25mm MAX   |
| Н          | 40mm MAX   |
| LL         | 5mm +/-2mm |
| S          | 16mm NOM   |