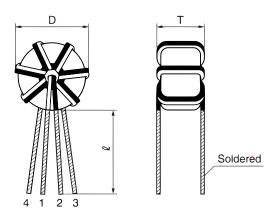

## KEMET, SHO, DC Line Filters, Common Mode, 99 uH

| Dimensions |            |  |
|------------|------------|--|
| L          | 7.5mm MAX  |  |
| Т          | 5mm MAX    |  |
| Н          | 7.5mm MAX  |  |
| LL         | 4mm +/-2mm |  |