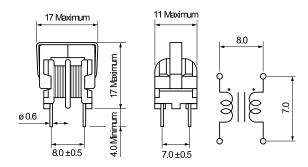

| Dimensions |              |
|------------|--------------|
| L          | 17mm MAX     |
| Т          | 11mm MAX     |
| Н          | 17mm MAX     |
| LL         | 4mm MIN      |
| S          | 7mm +/-0.5mm |