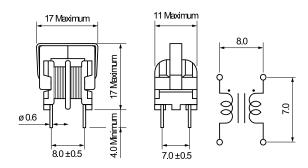

| Dimensions |              |
|------------|--------------|
| L          | 17mm MAX     |
| Т          | 11mm MAX     |
| Н          | 17mm MAX     |
| LL         | 4mm MIN      |
| S          | 7mm +/-0.5mm |