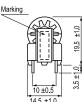

## KEMET, SS11VL, AC Line Filters, Common Mode, 0.0125 H

| Dimensions |               |
|------------|---------------|
| L          | 22mm +/-1mm   |
| Т          | 14.5mm +/-1mm |
| Н          | 19.5mm +/-1mm |
| LL         | 3.5mm +/-1mm  |
| S          | 10mm +/-0.5mm |