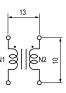

| Specifications     |           |  |
|--------------------|-----------|--|
| Voltage AC:        | 250 VAC   |  |
| Inductance:        | 12.5 mH   |  |
| Current:           | 800 mA    |  |
| Temperature Range: | -25/+120C |  |
| DC Resistance:     | 740 mOhms |  |