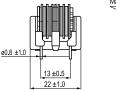

## KEMET, SS11VL, AC Line Filters, Common Mode, 0.0125 H

| Dimensions |               |
|------------|---------------|
| L          | 22mm +/-1mm   |
| Т          | 14.5mm +/-1mm |
| Н          | 19.5mm +/-1mm |
| LL         | 3.5mm +/-1mm  |
| S          | 10mm +/-0.5mm |