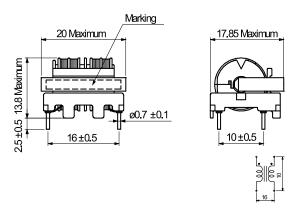

## KEMET, SS17HB, AC Line Filters, Common Mode, 2000 uH

| Dimensions |                |
|------------|----------------|
| L          | 20mm MAX       |
| Т          | 17.85mm MAX    |
| Н          | 13.8mm MAX     |
| LL         | 2.5mm +/-0.5mm |
| S          | 10mm +/-0.5mm  |