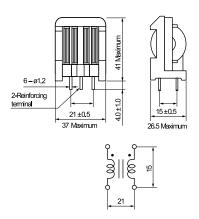

## KEMET, SS35V/35H, AC Line Filters, Common Mode, 0.03 H

| Dimensions |               |
|------------|---------------|
| L          | 37mm MAX      |
| Т          | 26.5mm MAX    |
| Н          | 41mm MAX      |
| LL         | 4mm +/-1mm    |
| S          | 15mm +/-0.5mm |