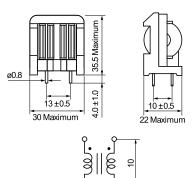

| Dimensions |               |  |
|------------|---------------|--|
| L          | 30mm MAX      |  |
| Т          | 22mm MAX      |  |
| Н          | 35.5mm MAX    |  |
| LL         | 4mm +/-1mm    |  |
| S          | 10mm +/-0.5mm |  |