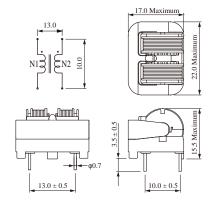

| Dimensions |                |  |
|------------|----------------|--|
| L          | 22mm MAX       |  |
| Т          | 17mm MAX       |  |
| Н          | 15.5mm MAX     |  |
| LL         | 3.5mm +/-0.5mm |  |
| S          | 10mm +/-0.5mm  |  |