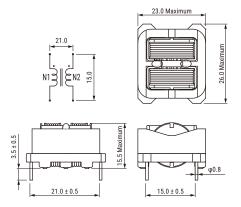

| Dimensions |                |  |
|------------|----------------|--|
| L          | 26mm MAX       |  |
| т          | 23mm MAX       |  |
| Н          | 15.5mm MAX     |  |
| LL         | 3.5mm +/-0.5mm |  |
| S          | 15mm +/-0.5mm  |  |