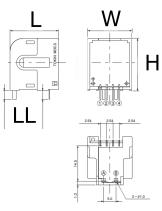

## KEMET Part Number: LA12-10V21

## KEMET, MDCS, Current, Through-Hole, DC/AC/Pulse, AC, DC and Pulse Current Detection

| Dimensions |                |  |
|------------|----------------|--|
| L          | 19.6mm NOM     |  |
| W          | 18mm NOM       |  |
| Н          | 21mm NOM       |  |
| LL         | 3.5mm +/-0.5mm |  |