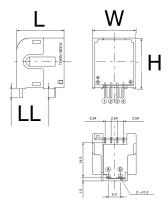

## KEMET, MDCS, Current, Through-Hole, DC/AC/Pulse, AC, DC and Pulse Current Detection

| Dimensions |                |
|------------|----------------|
| L          | 19.6mm NOM     |
| W          | 18mm NOM       |
| Н          | 21mm NOM       |
| LL         | 3.5mm +/-0.5mm |