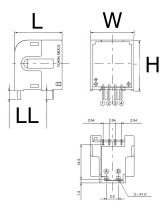

| Dimensions |                |
|------------|----------------|
| L          | 19.6mm NOM     |
| W          | 18mm NOM       |
| Н          | 21mm NOM       |
| LL         | 3.5mm +/-0.5mm |

| Packaging Specifications |       |
|--------------------------|-------|
| Packaging:               | Tray  |
| Packaging Quantity:      | 400   |
| Weight:                  | 7.4 g |