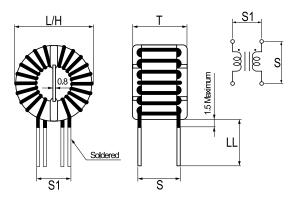

## KEMET, SCF, AC Line Filters, Common Mode, 0.013 H

| General Information |                                                |  |
|---------------------|------------------------------------------------|--|
| Series:             | SCF                                            |  |
| Style:              | Through-Hole                                   |  |
| RoHS:               | Yes                                            |  |
| Notes:              | Lead Spacing (S/S1) Are For<br>Reference Only. |  |
| Miscellaneous:      | Temperature Rise Maximum: 55<br>K              |  |

| Dimensions |             |  |
|------------|-------------|--|
| L          | 35mm MAX    |  |
| Т          | 24mm MAX    |  |
| Н          | 35mm MAX    |  |
| LL         | 15mm +/-3mm |  |
| S          | 20mm NOM    |  |