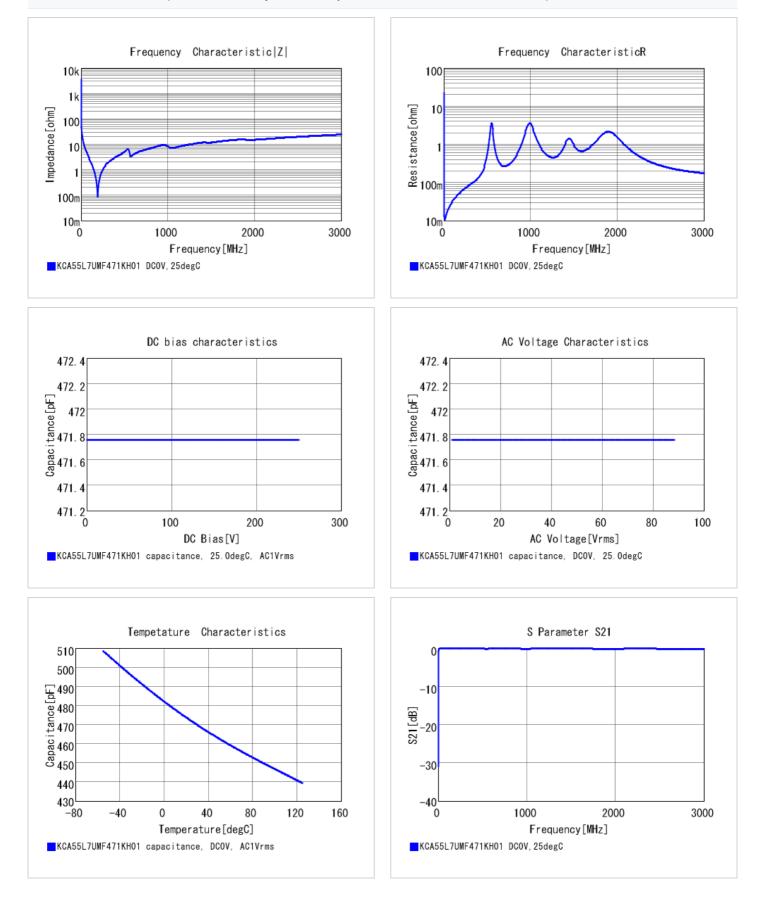

## Specifications

| Capacitance                                      | 470pF±10%      |
|--------------------------------------------------|----------------|
| Rated voltage                                    | 250Vac(r.m.s.) |
| Temperature characteristics (complied standard)  | U2J(EIA)       |
| Temperature coefficient                          | -750±120ppm/°C |
| Temperature range of temperature characteristics | -55~125°C      |
| Operating temperature range                      | -55~125°C      |