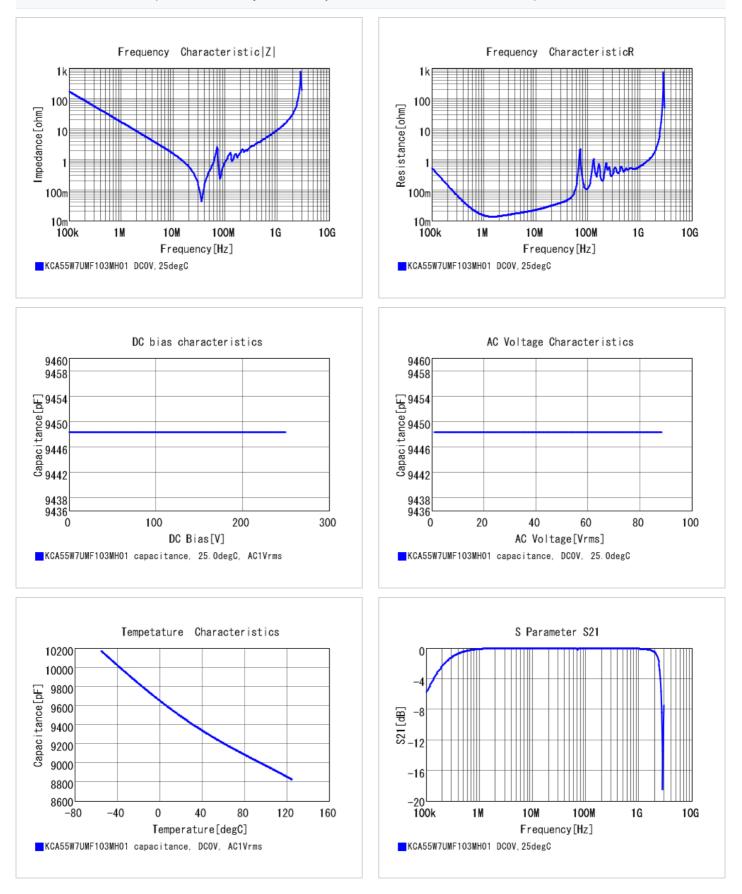

## Chart of characteristic data (The charts below may show another part number which shares its characteristics.)

2 of 2