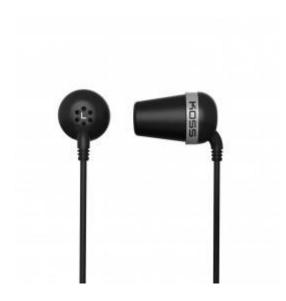

## PLUG Earbuds & In Ear Headphones

The Koss Plug revolutionized the world of in-ear headphones. A first of its kind, these are stereo, noise isolating in-ear headphones that deliver the kind of accurate acoustical reproduction and isolation typically found in high-end, closed-style high fidelity headphones.

A dynamic element positioned just outside the ear connects to a tubular port structure that inserts into a soft, expandable cushion. The soft, foam cushion expands for a custom comfort fit with every listening experience. It also improves isolation, plugging out ambient sounds, and enhances deep bass and treble clarity.

Combine the Koss Plug with your favorite music and it instantly becomes the ultimate accessory for on the go listening.