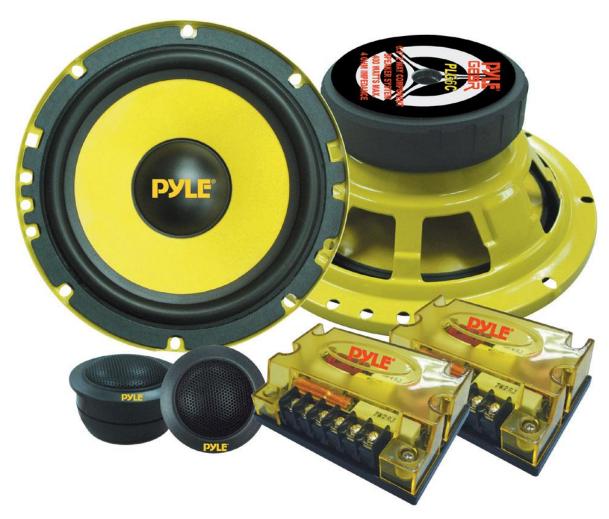

## PLG6C

- This Custom Kit Contains
- One Pair 6.5" Mid Bass Speaker
- Standard 6.5" Size Fits OEM Locations
- Yellow Color Poly Injection Cone
- Non-Fatiguing Butyl Rubber Surround
- High Temperature Aluminum Voice Coil
- Special Electroplated Steel Basket
- 40 Oz. Magnet Structure
- Power Handling: 200 Watts RMS / 400 Watts MAX
- Impedance: 4 Ohm

- Frequency response: 50Hz-5KHz
- Mounting Depth: 2.65"
- One Pair 0.5" Tweeter:
- 0.5" Silk Dome Tweeter
- Neodymium Magnet
- 3 Mounting Options: Flush, Surface or Angle Mount
- 50 Watts RMS / 100 Watts peak
- Frequency response: 1.3-22KHz
- Impedance: 4 Ohm
- One Pair Passive Crossover Network:
- Two Way Passive Crossover
- 12 dB Octave Slope
- Accessories
- Includes Grills Wires Installation Hardware
- Wiring Kit
- Wiring Diagram Template
- Cut-out Size: Φ142 mm
- Sold as: Pair
  - Weight: 6.17 lbs.