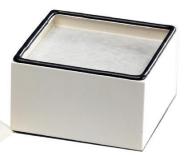

The BVX-101 provides a highly effective and portable solution for the extraction and filtering of harmful Solder Fume/ Particulates and Vapours keeping the operator and working area safe.

| Includes:<br>BVX-101 | Bench-Top Single user arm/<br>plenum with Pre- HEPA/Gas Filter |
|----------------------|----------------------------------------------------------------|
| FM-BVX               | Main Filter, HEPA/Gas Filter                                   |
| FP-BVX               | Pre-Filter (Pack of 5)                                         |