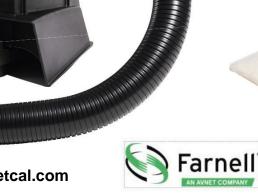

The BVX-101 provides a highly effective and portable solution for the extraction and filtering of harmful Solder Fume/ Particulates and Vapours keeping the operator and working area safe.

| Includes:<br>BVX-101 | Bench-Top Single user arm/<br>plenum with Pre- HEPA/Gas Filter |
|----------------------|----------------------------------------------------------------|
| FM-BVX               | Main Filter, HEPA/Gas Filter                                   |
| FP-BVX               | Pre-Filter (Pack of 5)                                         |