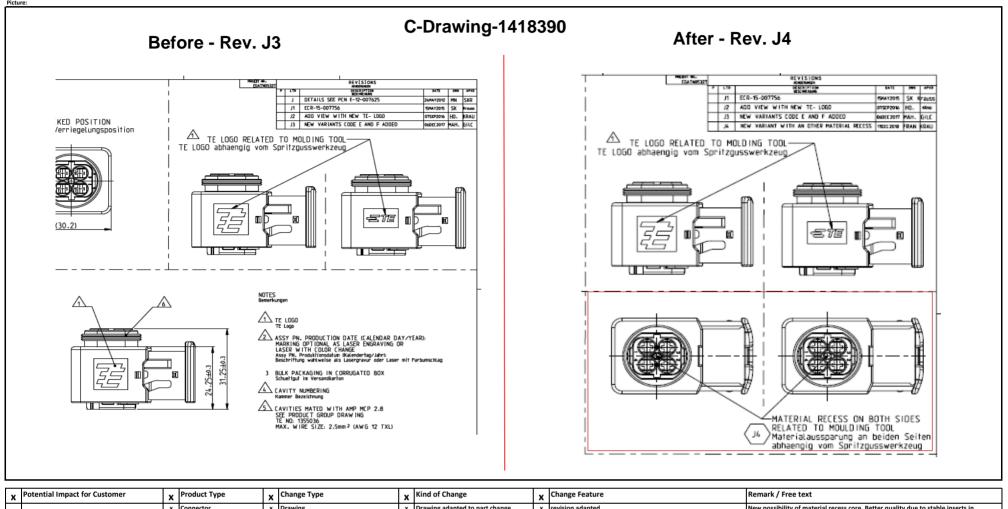

#### Description of Changes

New possibility of material recess core. Better Quality due to stable inserts in production. No functional influence on finished good.

#### Other attachments:

E-18-019317

| Reason for Changes:                                                                        |  |  |  |  |  |
|--------------------------------------------------------------------------------------------|--|--|--|--|--|
| Document Clarification. Clarification. New views added to show different material recess.  |  |  |  |  |  |
| Estimated Dates:                                                                           |  |  |  |  |  |
| Last Order Date (Obsolete Parts Only): First Date To Ship (Changed Parts Only):            |  |  |  |  |  |
| Last Ship Date (Obsolete Parts Only): Last Date for Mixed Shipments: (Changed Parts Only): |  |  |  |  |  |

Note: This PCN contains only document changes, these changes do not affect the form, fit or function of the parts referenced.

eguidline only. r has to do its own evaluation of the potential impact the change described in the Product Change Notification will have for him.

| х | Potential Impact for Customer | х | Product Type | х | Change Type | х | Kind of Change                 | х | Change Feature   | Remark / Free text                                                               |
|---|-------------------------------|---|--------------|---|-------------|---|--------------------------------|---|------------------|----------------------------------------------------------------------------------|
|   |                               | х | Connector    | x | Drawing     | х | Drawing adapted to part change | x | revision adapted | New possibility of material recess core. Better quality due to stable inserts in |
|   |                               |   |              |   |             | i |                                |   |                  | production.                                                                      |
|   |                               |   |              |   |             | i |                                |   |                  | No functional influence on finished good.                                        |