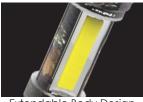

## SUDE+ NEW & IMPROVED

SLYDE +

4x Adjustable Zoom

Available in CAMO or Storm Grey

Extendable Body Design

- 4 Light Modes
- Programmable Memory
- 4x Zoom
- Dimmable
- Auto Slide On
- Magnetic Base

Powerful Magnetic Base

The all new SLYDE+ features 400 powerful lumens for both flashlight and work light. The SLYDE+ is equipped with programmable memory settings for each light mode, a new C·O·B red light function, a 4x adjustable zoom and instant slide on. And best of all? With all these new great features, the new SLYDE+ is still the same price!