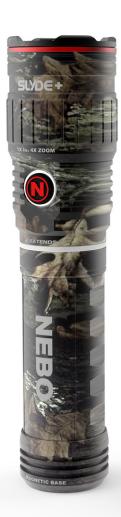

## SUDE+ NEW & IMPROVED

SLYDE +

4x Adjustable Zoom

Available in CAMO or Storm Grey

Extendable Body Design

- 4 Light Modes
- Programmable Memory
- 4x Zoom
- Dimmable
- Auto Slide On
- Magnetic Base

Powerful Magnetic Base

The all new SLYDE+ features 400 powerful lumens for both flashlight and work light. The SLYDE+ is equipped with programmable memory settings for each light mode, a new C·O·B red light function, a 4x adjustable zoom and instant slide on. And best of all? With all these new great features, the new SLYDE+ is still the same price!

## SLYDE+ Bulk Camo

ITEM # .....6797 UPC ......645397931935

CASE PACK......8 PIECES

#6783 Storm Grey includes counter display