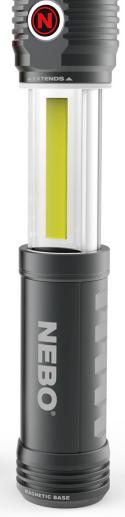

## SUDE+ NEW & IMPROVED

SLYDE +

4x Adjustable Zoom

Available in CAMO or Storm Grey

Extendable Body Design

- 4 Light Modes
- Programmable Memory
- 4x Zoom
- Dimmable
- Auto Slide On
- Magnetic Base

Powerful Magnetic Base

The all new SLYDE+ features 400 powerful lumens for both flashlight and work light. The SLYDE+ is equipped with programmable memory settings for each light mode, a new C·O·B red light function, a 4x adjustable zoom and instant slide on. And best of all? With all these new great features, the new SLYDE+ is still the same price!

## **SLYDE+ with Display**

ITEM # .....6783 UPC ......645397931249

CASE PACK......16 PIECES