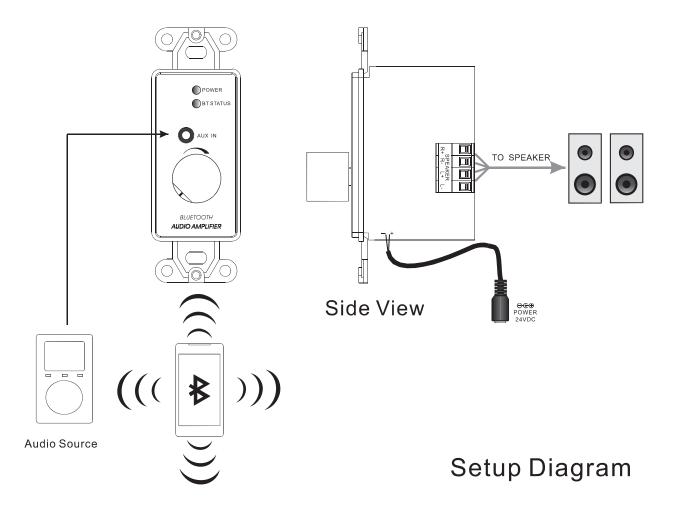

## CONNECT AND OPERATE

STEP 1: Install the unit in wall and connect power and speaker cables

STEP 2: Turn on the rotary switch to power up

STEP 3: BT status LED quick blinking in open paring mode, connect your BT devices to Music-BT and play

STEP 4: For Aux-In source, plug-in audio cable and play. The unit will automatically switch between BT and Aux-In