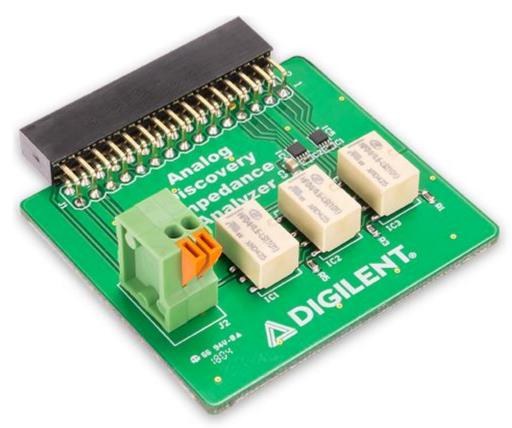

Part Number: 410-378

Description: Impedance Analyzer for Analog Discovery

The Impedance Analyzer for Analog Discovery was designed with automatically adjusting reference resistors and relays to aid in use of the Impedance Analyzer tool in WaveForms. With the Impedance Analyzer accessory, the Analog Discovery will automatically select the most appropriate configuration for the attached unknown impedance. The Impedance Analyzer is loaded with the 2x15 Analog Discovery connector, which makes it compatible with Analog Discovery as well as Analog Discovery Legacy.