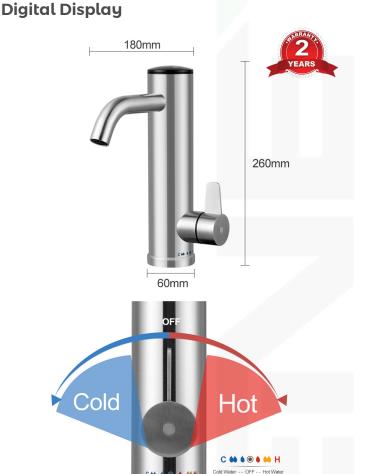

| Technology Data             |                    |
|-----------------------------|--------------------|
| Product Model               | BW1006             |
| Voltage                     | 220-240V           |
| Power                       | 3300W              |
| Rated Current               | 14.3A              |
| Required Circuit Breaker    | 20A                |
| Operation Mode              | Hand Shank & Touch |
| Thermal Cut-out             | 95°C               |
| Min. Water flow to activate | 1L/Min             |
| Min. Water Flow to Activate | 1.5L/min.          |
| Rated Pressure              | OMPa               |
| Water Pressure              | 0.02 -0.6MPa       |
| Water Connections           | G1/2"              |
| Product Size                | 180*60*260mm       |

## **Specification**

- Stainless steel body with brushed surface treatment, finger print proof.
- 2. Instant for Hot/Cold water supply. No wait. No waste.
- 3. Patent Heating technology, much longer service life.
- Easy installation, power cord can be connected above or under sink.
- 5. Nozzale is rotatable in 180° convenient for use.
- 6. LED digital temerature display, the outlet temerature in clear at glance.
- Overheat protection & dry heating protection. Child lock function, anti scald.
- 8. Fault auto-detection technique, error code will appear automatically while failure.