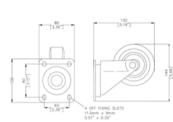

## W9000 - W9008

100mm / 4" Heavy Duty Castors, with Blue Wheel.
Made in China.
200kg/440lbs load rating.
Works with Castor Plate W00090HD and universal Wheel Plate W8980.
Carrying Weight per Wheel 250kgs

## W0975-01 - W0990-01

100mm/4" Guitel Castor Range. Works with Castor plate W0090HD and universal Wheel Plate W8980. Carrying Weight per Wheel 250kgs

| Part Number | Finish | Description          |  |
|-------------|--------|----------------------|--|
| W0990-01    | Zinc   | Swivel Castor        |  |
| Variations  | Finish | Description          |  |
| W0985-01    | Zinc   | Braked Swivel Castor |  |
| W0975-01    | Zinc   | Fixed Castor         |  |