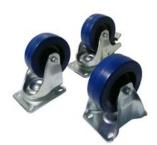

## W9000 - W9008

100mm / 4" Heavy Duty Castors, with Blue Wheel.
Made in China.
200kg/440lbs load rating.
Works with Castor Plate W00090HD and universal Wheel Plate W8980.
Carrying Weight per Wheel 250kgs

| Part Number | Finish | Description                                    |
|-------------|--------|------------------------------------------------|
| W9000       | Zinc   | 100mm Heavy Duty Swivel Castor with blue wheel |
| Variations  | Finish | Description                                    |
| W9004       | Zinc   | 100mm Heavy Duty Fixed Castor with blue wheel  |
| W9008       | Zinc   | 100mm Heavy Duty Braked Castor with Blue wheel |