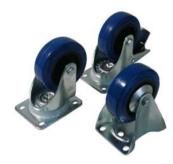

## W0975-01 - W0990-01

100mm/4" Guitel Castor Range. Works with Castor plate W0090HD and universal Wheel Plate W8980. Carrying Weight per Wheel 250kgs

| Part Number | Finish | Description          |  |
|-------------|--------|----------------------|--|
| W0990-01    | Zinc   | Swivel Castor        |  |
| Variations  | Finish | Description          |  |
| W0985-01    | Zinc   | Braked Swivel Castor |  |
| W0975-01    | Zinc   | Fixed Castor         |  |