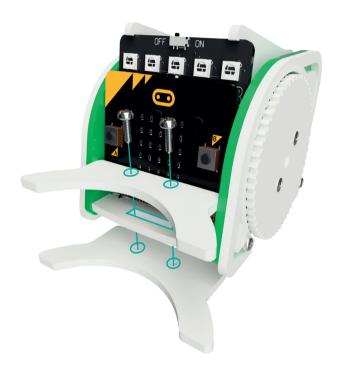

## **BUILD INSTRUCTIONS**

First, remove the lasercut panel from the front of the :MOVE mini.

2

Using the screws provided, screw the two panels either side of the :MOVE mini baseplate. The screws should pass through the rectangular cut-out.

**NOTE:** The screws self tap into the holes on the lower panel.