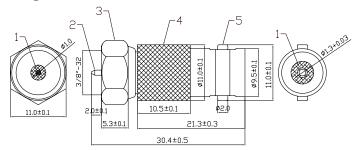

## Diagram

Item Designation Material POM 1 Dielectric 2 Pin Cu 3 Nut Cu 4 Middle Part Cu 5 **BNC Female Part** Zn

Dimensions : Millimetres