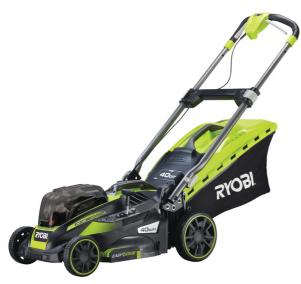

## RLM18X41H240 | Cordless Lawn Mower, 40cm Deck, Powered by ONE+ (2x4.0Ah)

- The performance of 36V with Ryobi Lithium Fusion™ technology, powered by dual 18V ONE+ Lithium+ batteries.
- 40cm cutting path with metal blade for excellent cutting and mulching.
- o 5-position, single-point height adjustment from 20mm-70mm.
- ${\color{red} \bullet}$  Mow up to the edge or around flower beds with EasyEdge<special  $\{^{\text{TM}}\}$  id="4"/> grass comb.
- Telescoping, ergonomic handles provide a comfortable mowing experience for users of all heights.
- o Collapsible handles and grass catcher for easy storage.
- 50L grass catcher capacity.