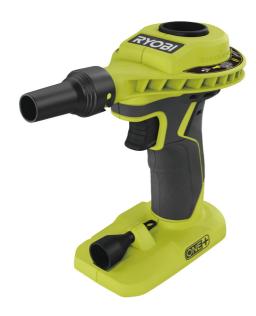

## R18VI-0 | 18V Cordless High Volume Inflator

- Ideal for inflating paddling pools, air mattresses and large inflatables, it will inflate a queen sized air mattress in just 2 minutes.
- Rapid inflation at 210l/min and up to 0.034 Bar/0.5 PSI.
- Can be used as a workshop blower, quickly clearing your workplace midproject.
- o Includes pinch valve with convenient on-board storage.
- Simply reverse the nozzle attachment to use as a deflator.