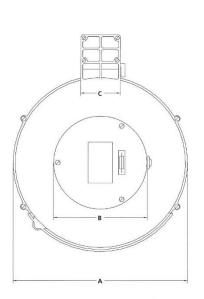

### Dimensions: FT260 (mm)

| Α   | В   | С  | D  | Е   | F  | G  | Н   | J  | K   |
|-----|-----|----|----|-----|----|----|-----|----|-----|
| 260 | 140 | 60 | 22 | 175 | 36 | 36 | 122 | 26 | 325 |