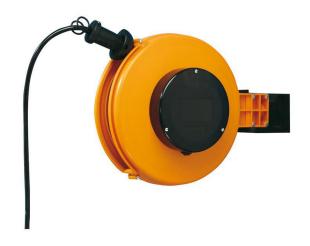

# Robust, compact reel, ideal for ceiling/wall or floor mounting.

# Pre-torqued to suit Combi Cubes.

The FT260 brings power to any application in a safe and efficient manner. It is a sturdy, all thermoplastic design made from high-quality materials, electrically insulated and corrosion resistant.

Depending on requirements, the desired length of cable is unwound; the remaining cable is neatly stored on the reel - safe from dirt and damage. When the cable connection is no longer required, a short pull on the stopper and the cable neatly rewinds. A spring return cable reel means a safe and organized workplace. Supplied with a variety of lengths, sizes of cable.