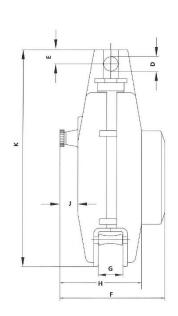

### Dimensions: FT260 (mm)

| Α   | В   | С  | D  | Е   | F  | G  | Н   | J  | K   |
|-----|-----|----|----|-----|----|----|-----|----|-----|
| 260 | 140 | 60 | 22 | 175 | 36 | 36 | 122 | 26 | 325 |