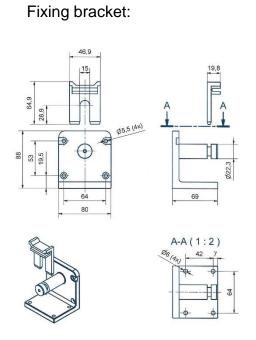

#### Features:

- Adjustable ball stop
- Ratchet on/off facility
- 0.8mOhm contact resistance
- Universal mounting bracket
- IP20 protection
- High quality brass slip ring with silver contacts
- Operating temperature +5° to +60°C