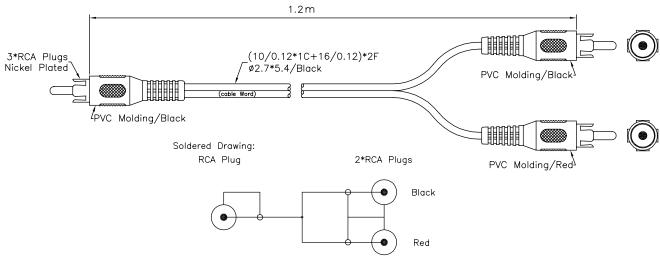

## **Specifications**

Connector Type A : Phono (RCA) Plug Connector Type B : Phono (RCA) Plug, × 2

Jacket Colour : Black

Cable Length : 1.2m (3.94ft)

## Diagram

Cable Word: OFC HI-FI AUDIO CABLE

## **Part Number Table**

| Description                                   | Part Number |
|-----------------------------------------------|-------------|
| Phono (RCA) Male to 2 × Phono (RCA) Male Lead | PSG00210    |