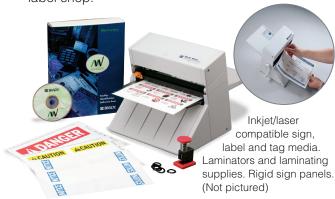

### Print to most inkjet and laser printers

MarkWare provides a wide array of accessories that allow you to turn your PC and printer into a sign and label shop.