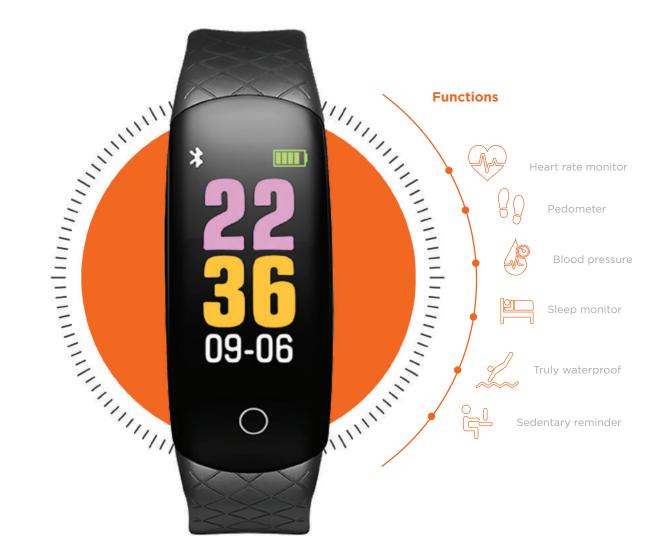

## **KEY BENEFITS**

- Colorful 0.96 inches" TFT display
- Multi-sport mode
- IP68 waterproof (full protection)
- Long life battery
- Heart rate and blood pressure monitors

#### Sensors

- Blood pressure
- Heart rate monitor
- Pedometer
- Sleep monitor