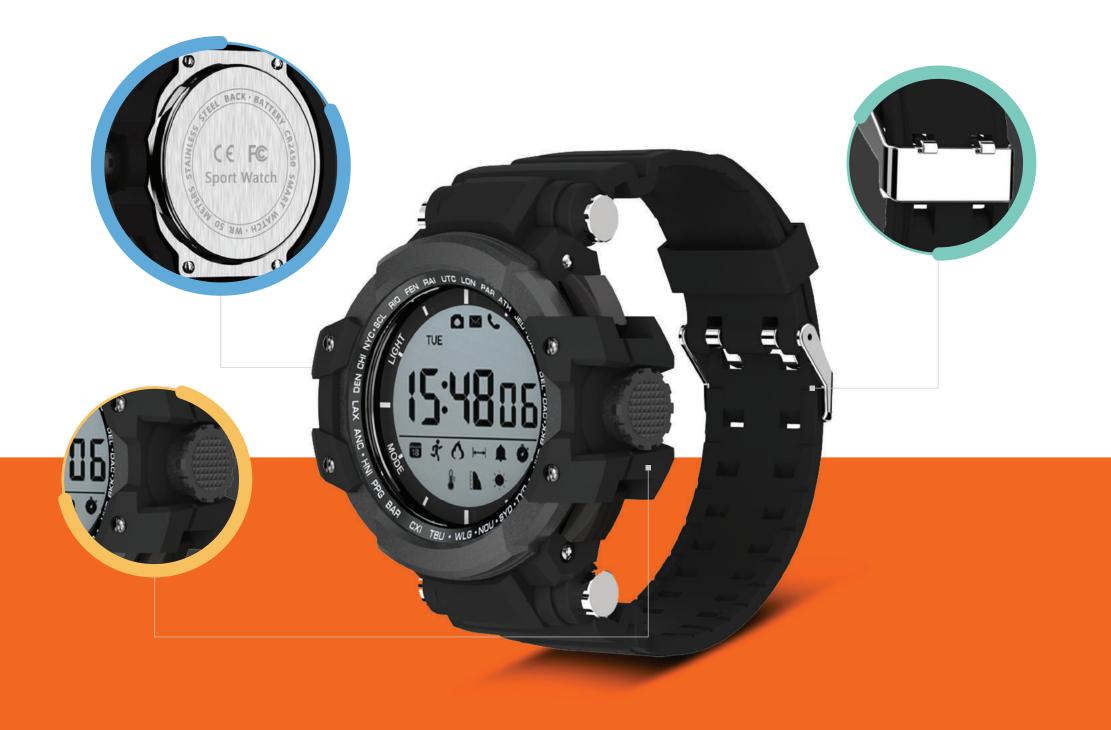

### **MATERIALS & DIMENSIONS**

Material: metal, TPU Size: 62mm x 51mm x 17.4mm Water resistance: IP68 waterproof Weight: 62g Screen Size: 1.2" THE LOW REAL THE L

Call reminder

Truly

waterproof

Sedentary Military design reminder