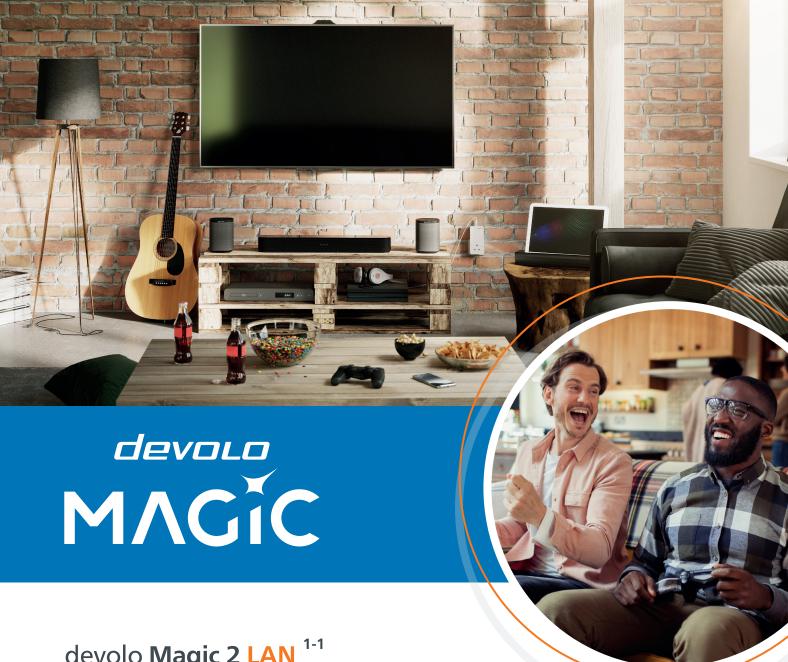

devolo Magic 2 LAN 1-1

Welcome the digital future in your own four walls! How? With the devolo Magic 2 LAN and its magical properties. It makes you ready for beyond tomorrow - today. Streaming, gaming or home office become a fantastic experience. Thanks to innovative Powerline technology, you really do have fast and reliable access to the network in literally any corner of your home. devolo Magic 2 LAN achieves incredible peak speeds of up to 2400 Mbps for pure digital freedom. And it does so over distances up to an impressive 500 metres. One Gigabit LAN incorporates your static devices such as smart TVs or consoles. With super-smart Plug & Play, you can get surfing straight away. Simply unpack, plug in and enjoy amazing connections. You can also keep a close eye on all of your devolo Magic adapters very easily via the innovative devolo App. More magical Internet enjoyment now and in the future - with the devolo Magic 2 LAN!

## devolo Magic 2 LAN 1-1

- Via unseen pathways: the innovative Powerline technology gets you on the Internet anywhere in the house via the fastest and most reliable route - for a multi-media experience of the very best quality.
- Exceeds your imagination: surf the net at up to 2400 Mbps! Streaming, gaming, home office and all of them magically easier, faster and more reliable than ever before.
- All-in: connect your static devices such as smart TVs, consoles or PCs via the Gigabit LAN connection.
- We've thought of everything: thanks to the integrated power socket, you won't lose out on any power connections.
- The perfect solution for long distances: easily covers large distances and always provides a strong connection, even over distances up to 500 metres. From the cellar to the attic and over to the garage simply all through the house.