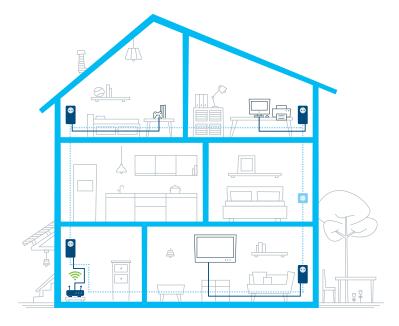

devolo Magic 2 LAN 1-1

Welcome the digital future in your own four walls! How? With the devolo Magic 2 LAN and its magical properties. It makes you ready for beyond tomorrow - today. Streaming, gaming or home office become a fantastic experience. Thanks to innovative Powerline technology, you really do have fast and reliable access to the network in literally any corner of your home. devolo Magic 2 LAN achieves incredible peak speeds of up to 2400 Mbps for pure digital freedom. And it does so over distances up to an impressive 500 metres. One Gigabit LAN incorporates your static devices such as smart TVs or consoles. With super-smart Plug & Play, you can get surfing straight away. Simply unpack, plug in and enjoy amazing connections. You can also keep a close eye on all of your devolo Magic adapters very easily via the innovative devolo App. More magical Internet enjoyment now and in the future - with the devolo Magic 2 LAN!

## devolo Magic 2 LAN 1-1

- Via unseen pathways: the innovative Powerline technology gets you on the Internet anywhere in the house via the fastest and most reliable route - for a multi-media experience of the very best quality.
- Exceeds your imagination: surf the net at up to 2400 Mbps! Streaming, gaming, home office and all of them magically easier, faster and more reliable than ever before.
- All-in: connect your static devices such as smart TVs, consoles or PCs via the Gigabit LAN connection.
- We've thought of everything: thanks to the integrated power socket, you won't lose out on any power connections.
- The perfect solution for long distances: easily covers large distances and always provides a strong connection, even over distances up to 500 metres. From the cellar to the attic and over to the garage simply all through the house.