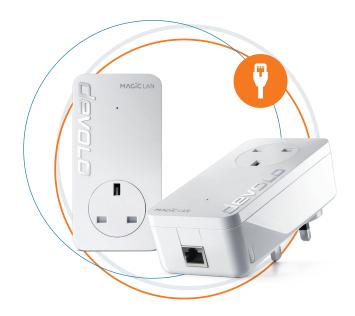

devolo Magic 2 LAN 1-1

Welcome the digital future in your own four walls! How? With the devolo Magic 2 LAN and its magical properties. It makes you ready for beyond tomorrow - today. Streaming, gaming or home office become a fantastic experience. Thanks to innovative Powerline technology, you really do have fast and reliable access to the network in literally any corner of your home. devolo Magic 2 LAN achieves incredible peak speeds of up to 2400 Mbps for pure digital freedom. And it does so over distances up to an impressive 500 metres. One Gigabit LAN incorporates your static devices such as smart TVs or consoles. With super-smart Plug & Play, you can get surfing straight away. Simply unpack, plug in and enjoy amazing connections. You can also keep a close eye on all of your devolo Magic adapters very easily via the innovative devolo App. More magical Internet enjoyment now and in the future - with the devolo Magic 2 LAN!

## devolo Magic 2 LAN 1-1

- Via unseen pathways: the innovative Powerline technology gets you on the Internet anywhere in the house via the fastest and most reliable route - for a multi-media experience of the very best quality.
- Exceeds your imagination: surf the net at up to 2400 Mbps! Streaming, gaming, home office and all of them magically easier, faster and more reliable than ever before.
- All-in: connect your static devices such as smart TVs, consoles or PCs via the Gigabit LAN connection.
- We've thought of everything: thanks to the integrated power socket, you won't lose out on any power connections.
- The perfect solution for long distances: easily covers large distances and always provides a strong connection, even over distances up to 500 metres. From the cellar to the attic and over to the garage simply all through the house.

- Organises the setup: Simply plug into the power socket and thanks to the smart Plug & Play, the adapters connect to each other in just a few seconds.
- Top-end technology from Germany: since 2002, devolo has been developing innovative products with passion for millions of happy, networked customers all over Europe. With more than 300 awards to its name.
- A real team worker: compatible with all routers, devolo Magic adapters and HomeGrid Forum-certified products. dLAN® Powerline adapters and other HomePlug AV products are not supported. Different technologies can be used in parallel in a single household.
- Our promise: 3-Year manufacturer's warranty.