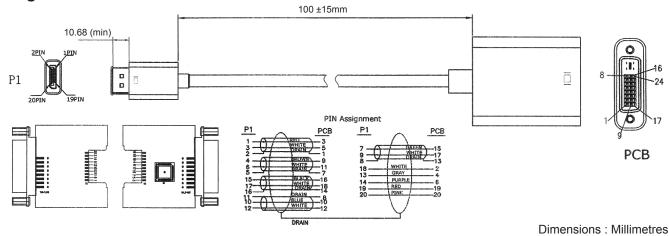

## DisplayPort Plug to DVI-D Receptacle Cable Assembly





## **Specifications**

Connector Type A : DisplayPort Plug Connector Type B : DVI-D Receptacle

Jacket Colour : White

## **Diagram**



## **Part Number Table**

| Description                                         | Part Number |
|-----------------------------------------------------|-------------|
| DisplayPort Plug to DVI-D Receptacle Cable Assembly | DP-D        |

Important Notice: This data sheet and its contents (the "Information") belong to the members of the AVNET group of companies (the "Group") or are licensed to it. No licence is granted for the use of it other than for information purposes in connection with the products to which it relates. No licence of any intellectual property rights is granted. The Information is subject to change without notice and replaces all data sheets previously supplied. The Information supplied is believed to be accurate but the Group assumes no responsibility for its accuracy