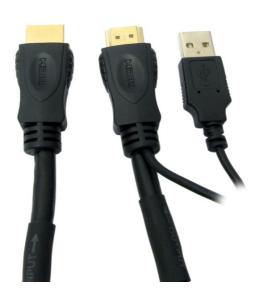

| Notification      |                                                                                                                                                                                                                                                                                                                                                                                                                                                                                                          |
|-------------------|----------------------------------------------------------------------------------------------------------------------------------------------------------------------------------------------------------------------------------------------------------------------------------------------------------------------------------------------------------------------------------------------------------------------------------------------------------------------------------------------------------|
| Product Code      | NLHDMI-EXT**M                                                                                                                                                                                                                                                                                                                                                                                                                                                                                            |
| Short Description | HDMI HS & E Cable, Active, Black                                                                                                                                                                                                                                                                                                                                                                                                                                                                         |
| Full Description  | The NEWlink boosted HDMI cables are made from Oxygen Free Copper(OFC) providing a high quality connection between devices. The cables are active boosted to achieve a larger distribution of up to 50 metres (depending on model bought).  The USB connector is for extra power and not needed under normal use. Please note that due to the cable being actively boosted, it is to be installed correctly in accordance with the input/output labelling (the output being connected to TV/Display etc). |
| Extra Information | Features  HDMI High Speed with Ethernet Cable  HDMI Ethernet Channel  Audio Return Channel  3D over HDMI  25m-30m supports 2160p @60Hz / 18Gbps (v2.0)  40m supports 2160p @30Hz / 10.2Gbps (v1.4)  50m supports 1080p @60Hz / 10.2Gbps (v1.4)  Specifications  USB connection for extra power  Actively boosted  OFC Copper Cable  Double shielded                                                                                                                                                      |