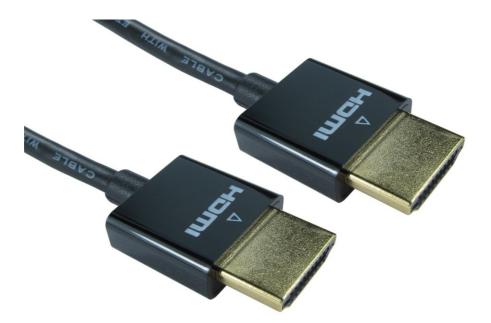

| Notification      |                                                                                                                                                                                                                                                                                                        |
|-------------------|--------------------------------------------------------------------------------------------------------------------------------------------------------------------------------------------------------------------------------------------------------------------------------------------------------|
| Product Code      | CDLHD4-SLIMHP**M                                                                                                                                                                                                                                                                                       |
| Short Description | HDMI HS & E Cable, Black                                                                                                                                                                                                                                                                               |
| Full Description  | Our new range of super slim HDMI cables offer all the benefits of the HDMI<br>High Speed with Ethernet standard but in a thinner and more flexible cable.<br>With an overall diameter of 3.6mm it reduces cable clutter and flexibility to use<br>in tight spaces such as behind wall mounted TV's.    |
| Extra Information | Features<br>• HDMI High Speed with Ethernet<br>• Supports 3D over HDMI<br>• Audio Return Channel<br>• 0.5m-2m Support 2160p @ 60Hz (v2.0)<br>• 3m Supports 2160p @ 30Hz (v1.4)<br>Specifications<br>• 34/36 AWG UL Cable<br>• 19 Pin Male Connectors<br>• Gold Connectors<br>• Overall Diameter: 3.6mm |