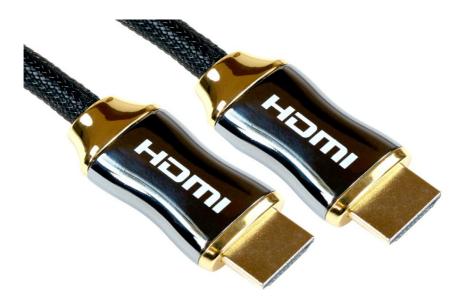

| Notification      |                                                                                                                                                                                                                                                                                                                                                                                                                                                                                      |
|-------------------|--------------------------------------------------------------------------------------------------------------------------------------------------------------------------------------------------------------------------------------------------------------------------------------------------------------------------------------------------------------------------------------------------------------------------------------------------------------------------------------|
| Product Code      | NL2HDMI-**                                                                                                                                                                                                                                                                                                                                                                                                                                                                           |
| Short Description | NEWlink HDMI HS & E cable with metal hoods                                                                                                                                                                                                                                                                                                                                                                                                                                           |
| Full Description  | HDMI (High Definition Multimedia Interface) is a specification that combines<br>video and audio into a single digital interface for use with DVD players, digital<br>television (DTV) players, set-top boxes, and other audio visual devices.<br>HDMI supports standard, enhanced, or high-definition video plus standard to<br>multi-channel surround-sound audio.<br>Our cables are HDMI male to male that connect a HD device such as a Blu-Ray<br>player to a HD display screen. |
| Extra Information | Features<br>• HDMI Ethernet Channel<br>• Audio Return Channel<br>• 3D Support<br>• 2160p @ 60Hz Support<br>• Stylish gold effect metal connectors with nylon outer cable braid<br>Specifications<br>• HDMI Type A Metal Connectors<br>• HDMI High Speed with Ethernet (HDMI v2.0)<br>• Gold flashed contacts<br>• 0.5-5m - 30 AWG<br>• 10m - 28 AWG<br>• Gold Effect Metal Hood<br>• Outer Braid                                                                                     |