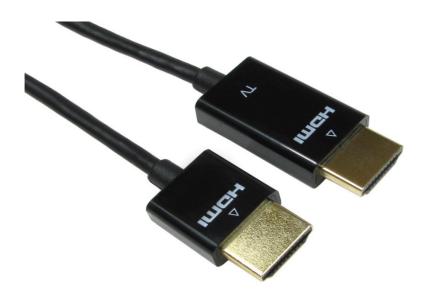

| Notification      |                                                                                                                                                                                                                                                                                                                                                                                                                               |
|-------------------|-------------------------------------------------------------------------------------------------------------------------------------------------------------------------------------------------------------------------------------------------------------------------------------------------------------------------------------------------------------------------------------------------------------------------------|
| Product Code      | CDLHD4-ULTRA1800*M                                                                                                                                                                                                                                                                                                                                                                                                            |
| Short Description | HDMI HS & E Cable, Active, Black                                                                                                                                                                                                                                                                                                                                                                                              |
| Full Description  | Our new range of super slim HDMI cables offer all the benefits of the HDMI High Speed with Ethernet standard but in a thinner and more flexible cable. With an overall diameter of 3.6mm it reduces cable clutter and flexibility to use in tight spaces such as behind wall mounted TV's.  These cables are active to provide high bandwidth over thin cable and they are unidirectional and labelled for easy installation. |
| Extra Information | Features  HDMI High Speed with Ethernet (v2.0)  Active Redmere chipset  Supports 3D over HDMI  Audio Return Channel  Supports 2160p @ 60Hz  Specification  36/36 AWG UL Cable  19 Pin Male Connectors  Gold Connectors  Overall Diameter: 3.6mm  High bandwidth: 18Gbps                                                                                                                                                       |