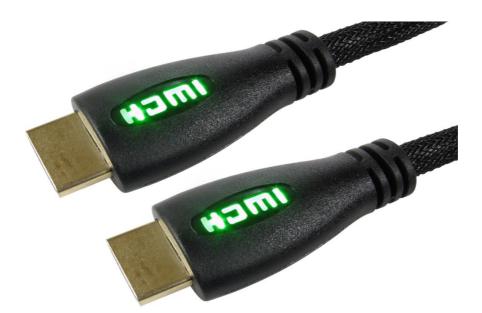

| Notification      |                                                                                                                                                                                                                                                                                                                                                                                                                                                                                      |
|-------------------|--------------------------------------------------------------------------------------------------------------------------------------------------------------------------------------------------------------------------------------------------------------------------------------------------------------------------------------------------------------------------------------------------------------------------------------------------------------------------------------|
| Product Code      | 99HD4-0*GN                                                                                                                                                                                                                                                                                                                                                                                                                                                                           |
| Short Description | HDMI Cable, Green LED, 3D, 4K                                                                                                                                                                                                                                                                                                                                                                                                                                                        |
| Full Description  | HDMI (High Definition Multimedia Interface) is a specification that combines<br>video and audio into a single digital interface for use with DVD players, digital<br>television (DTV) players, set-top boxes, and other audio visual devices.<br>HDMI supports standard, enhanced, or high-definition video plus standard to<br>multi-channel surround-sound audio.<br>Our cables are HDMI male to male that connect a HD device such as a Blu-Ray<br>player to a HD display screen. |
| Extra Information | Features<br>• HDMI Ethernet Channel<br>• Audio Return Channel<br>• 3D Support<br>• 2160p @ 60Hz Support<br>• Stylish LED lit connectors with nylon outer cable braid<br>Specification<br>• HDMI Type A Connectors<br>• HDMI Type A Connectors<br>• HDMI High Speed with Ethernet (HDMI v2.0)<br>• Gold flashed<br>• 30AWG<br>• Green LEDs in hoods<br>• Outer Braid                                                                                                                  |