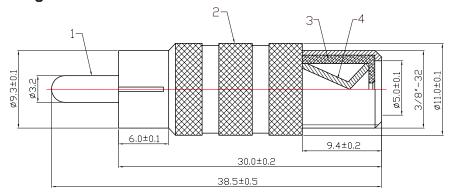

## Diagram

| Item | Designation     | Material |
|------|-----------------|----------|
| 1    | Pin             | Cu       |
| 2    | Body            | Cu       |
| 3    | Dielectric      | POM      |
| 4    | Elastic Contact | Cu       |

**Dimensions : Millimetres** 