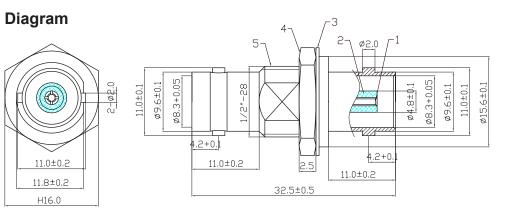

**Dimensions : Millimetres** 

| Item | Designation | Material |
|------|-------------|----------|
| 1    | Pin         | Brass    |
| 2    | Dielectric  | POM      |
| 3    | Lock Washer | Fe       |
| 4    | Nut         | Brass    |
| 5    | Body        | Zn       |