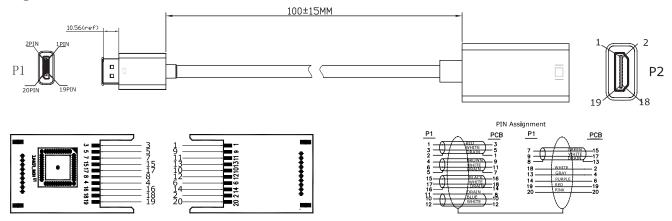

## Diagram

Dimensions : Millimetres

## **Part Number Table**

| Description                                       | Part Number |
|---------------------------------------------------|-------------|
| DVI Plug to HDMI Receptacle Audio / Video Adapter | 83-15130    |