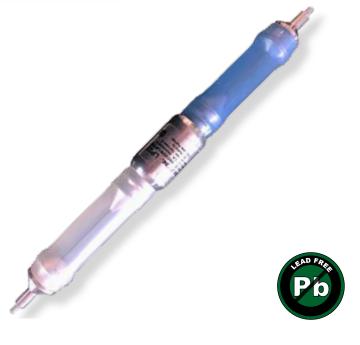

## LP22 Dual-Colored Vacuum Pick-up and Dispensing Tool

## **Features**

- New innovative 2-in-1 design with dual-colored bellows is ideal for picking and placing components as well as dispensing and extracting liquids
- Powerful vacuum lifts objects and places them exactly where needed
- Precise control and positioning for dispensing and extracting liquids
- Large selection of needles and suction cups available
- Soft touch translucent bellow design comes in two colors to distinguish between applications and allows for easy activation
- Compact size makes it portable and easy to store in any tool-kit
- Simple to use and maintain
- Manufactured in California and backed by a 90 day warranty

## **Contents**

| LP22 Specifications |                    |
|---------------------|--------------------|
| Weight              | 25g (.90 oz)       |
| Overall Length      | 5.8 inches (15 cm) |

www.edsyn.com