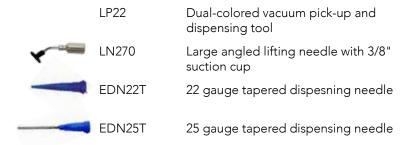

## LP22 Dual-Colored Vacuum Pick-up and Dispensing Tool

## **Features**

- New innovative 2-in-1 design with dual-colored bellows is ideal for picking and placing components as well as dispensing and extracting liquids
- Powerful vacuum lifts objects and places them exactly where needed
- Precise control and positioning for dispensing and extracting liquids
- Large selection of needles and suction cups available
- Soft touch translucent bellow design comes in two colors to distinguish between applications and allows for easy activation
- Compact size makes it portable and easy to store in any tool-kit
- Simple to use and maintain
- Manufactured in California and backed by a 90 day warranty