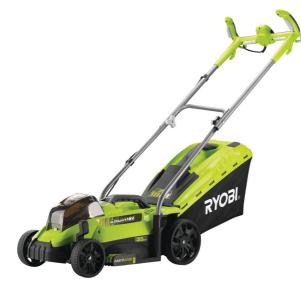

## RLM18X33H50 | 18V Cordless Lawn Mower, 33cm Deck, (1x5.0Ah)

- 33cm cutting path designed for easy maneuverability around the garden.
- 5-position, single point cutting height adjustment from 25-65mm.
- Mow right to the perimeter of your garden with EasyEdge<sup>™</sup> grass comb feature.
- Ergonomic handle design, with 5 height positions to accommodate all users.
- Folding and removable handles with a collapsible grass catcher for easy and compact storage.