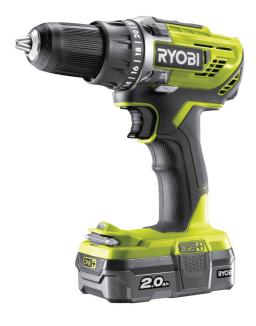

## R18DD3-120S | 18V Cordless Drill/Driver (1x2.0Ah)

- Cordless drill driver ideal for drilling in wood or metal and screw driving applications.
- o 13mm ratcheting chuck for improved bit gripping strength and durability.
- 2 gears to control the max speed to match different materials and applications.
- o 24 torque settings help to drive screws flush every time.
- LED lights up your work area for better visibility.