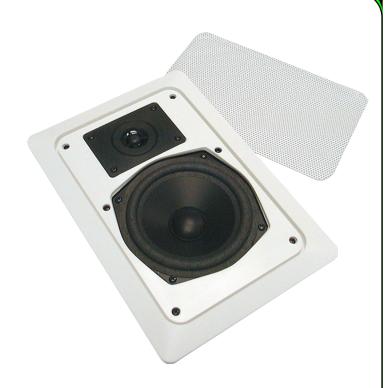

## Overview

Looking for a way to hide speakers in a room? Don't have space to put a speaker? The Coliseum WM5T/70 in-wall, flush mount loudspeaker is your answer. This compact speaker is ideally suited for many applications: commercial installations, home theatre, or home stereo. Using the volume between wall studs as an enclosure, this bass reflex speaker has a 5" woofer and mylar dome tweeter that provide impressive bass, and clean, crisp high frequency response. Installation is a snap with the provided cutting/painting template, while press-fit grille hides all mounting holes to give the WM5T/70 a very clean and finished look. All mounting hardware is also provided. The baffle is made of white ABS plastic with a matching, white, perforated metal grille. It can be easily painted to match its surroundings.

## **Features**

- High Performance Two-Way In-wall Speaker
- 5-inch Woofer / 1-inch Mylar Dome Tweeter
- Selectable 70-volt or 8-ohm Operation
- Power Taps at 5, 10 and 20 Watts
- 50 watts (8-ohm mode)
- Open Back Design
- Mounting Hardware Included
- Paintable Metal Grille and ABS Plastic Baffle