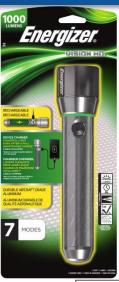

The Energizer® Vision HD Rechargeable Metal Light delivers high-performance innovation with exceptional light output. It is easy to use and features USB-in and out ports, which means it is rechargeable and can also charge devices making it a great option for situations when you need to charge your device. This light is built with durable aircraft grade aluminum which makes it a great tool for DIY projects and work tasks. The unique MAXVIZ technology enables users to experience sharp high-definition performance with daylight color and wide uniform light output. Its brightness, durability and features make the Energizer® Vision HD Rechargeable Metal Light a dependable light for various tasks.

## **Design Benefits**

- ✓ Patented One Press Digital Focusing allows users to broaden or narrow the beam between spot and flood light
- ✓ Rechargeable USB Port In
- ✓ USB Port Out: Charges Devices
- √ 15-20 Year Design To Last based on typical consumer usage patterns
- ✓ Durable Aircraft Grade Aluminum

## **Performance Benefits**

- ✓ MAXVIZ Technology to deliver a wide, powerful beam and high-definition vision
- ✓ Exceptional light output for any task
- ✓ Up to 15X Brighter than Standard LED Technology
- ✓ Fully Charge in 8 hours\*

## **Light and Power Source**

- ✓ Features LED technology
- ✓ Rechargeable Lithium Ion Battery (26650) Non Removable

\*Light must be turned off while charging.

Wide Low

| 7 Operating Modes |               |         |          |           |           |
|-------------------|---------------|---------|----------|-----------|-----------|
| AA1 -             |               | D       | Beam     | Impact    | Water     |
| Mode              | Lumens        | Kuntime | Distance | Kesistant | Resistant |
| High              | 1000          | 4hrs    | 200m     | 1m        | IPX4      |
| Low               | 250           | 8hrs    | -        | 1m        | IPX4      |
| Strobe            | -             | -       | -        | 1m        | IPX4      |
| Spot High         |               |         |          |           |           |
| Spot Low          | Digital Focus |         |          |           |           |
| Wide High         |               |         |          |           |           |
|                   |               |         |          |           |           |