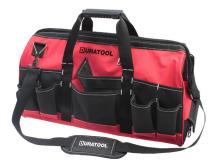

## **Popular Bag**

## **Features**

- Popular Bag
- · Available with Silkscreen logo
- Fabric: 100% Polyester 600D
- Product Size: 58" × 24.5" × 31"